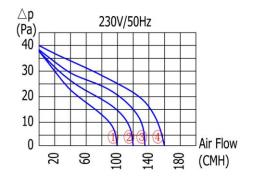

### **Characteristics Curves:**

**Remarks:** This catalog listed just some typical models. The performances as above are just for reference only. We can adjust our motor specifications according to what the customer needs. OEM & ODM are both welcome.

#### Technical Performances (based on free air conditions):

|     | Specifications  | Power Supply |        | Input   | Output | Max. Airflow        |          | Max. Static Pressure |                       | Noise   | Dimensions |      | ins  |
|-----|-----------------|--------------|--------|---------|--------|---------------------|----------|----------------------|-----------------------|---------|------------|------|------|
| No. |                 | Volts        | Freq'y | Power   | Speed  | Metric              | American | Metric               | American              | Level   | Α          | В    | Н    |
|     | Model           | (VAC)        | (Hz)   | (Watts) | (rpm)  | (m <sup>3</sup> /h) | (CFM)    | (Pa)                 | (in H <sub>2</sub> O) | [dB(A)] | (mm)       | (mm) | (mm) |
| 1   | NAH50200-SP4815 | 230          | 50     | 13      | 2000   | 78                  | 46       | 11                   | 0.0442                | 41      | 200        | 41.5 | 15   |
|     |                 | 120          | 60     | 13      | 2300   | 90                  | 53       | 13                   | 0.0523                | 43      |            |      |      |
| 2   | NAH50250-SP4820 | 230          | 50     | 18      | 2000   | 130                 | 77       | 15                   | 0.0603                | 42      | 250        | 46.5 | 20   |
|     |                 | 120          | 60     | 18      | 2300   | 150                 | 88       | 18                   | 0.0724                | 45      |            |      |      |
| 3   | NAH50300-SP4820 | 230          | 50     | 22      | 2000   | 150                 | 88       | 15                   | 0.0603                | 42      | 300        | 46.5 | 20   |
|     |                 | 120          | 60     | 22      | 2300   | 170                 | 100      | 18                   | 0.0724                | 45      |            |      |      |