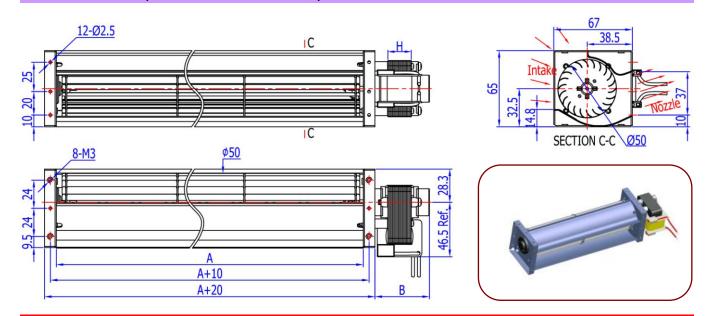

#### **Outline Dimensions (All dimensions in millimeters):**

#### Technical Performances (based on free air conditions):

|     | Specifications  | Power Supply |        | Input   | Output | Max. Airflow        |          | Max. Static Pressure |                       | Noise   | Dimensions |      | ins  |
|-----|-----------------|--------------|--------|---------|--------|---------------------|----------|----------------------|-----------------------|---------|------------|------|------|
| No. |                 | Volts        | Freq'y | Power   | Speed  | Metric              | American | Metric               | American              | Level   | Α          | В    | Н    |
|     | Model           | (VAC)        | (Hz)   | (Watts) | (rpm)  | (m <sup>3</sup> /h) | (CFM)    | (Pa)                 | (in H <sub>2</sub> O) | [dB(A)] | (mm)       | (mm) | (mm) |
| 1   | NAH50200-SP4815 | 230          | 50     | 13      | 2000   | 78                  | 46       | 11                   | 0.0442                | 41      | 200        | 41.5 | 15   |
|     |                 | 120          | 60     | 13      | 2300   | 90                  | 53       | 13                   | 0.0523                | 43      |            |      |      |
| 2   | NAH50250-SP4820 | 230          | 50     | 18      | 2000   | 130                 | 77       | 15                   | 0.0603                | 42      | 250        | 46.5 | 20   |
|     |                 | 120          | 60     | 18      | 2300   | 150                 | 88       | 18                   | 0.0724                | 45      |            |      |      |
| 3   | NAH50300-SP4820 | 230          | 50     | 22      | 2000   | 150                 | 88       | 15                   | 0.0603                | 42      | 300        | 46.5 | 20   |
|     |                 | 120          | 60     | 22      | 2300   | 170                 | 100      | 18                   | 0.0724                | 45      |            |      |      |