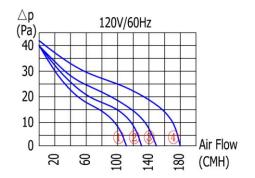

### **Characteristics Curves:**

**Remarks:** This catalog listed just some typical models. The performances as above are just for reference only. We can adjust our motor specifications according to what the customer needs. OEM & ODM are both welcome.

#### Technical Performances (based on free air conditions):

|     | Specifications  | Power Supply |        | Input   | Output | Max. Airflow        |          | Max. Static Pressure |                       | Noise   | Dimensions |      | ins  |
|-----|-----------------|--------------|--------|---------|--------|---------------------|----------|----------------------|-----------------------|---------|------------|------|------|
| No. |                 | Volts        | Freq'y | Power   | Speed  | Metric              | American | Metric               | American              | Level   | Α          | В    | Н    |
|     | Model           | (VAC)        | (Hz)   | (Watts) | (rpm)  | (m <sup>3</sup> /h) | (CFM)    | (Pa)                 | (in H <sub>2</sub> O) | [dB(A)] | (mm)       | (mm) | (mm) |
| 1   | NAH50200-SP4815 | 230          | 50     | 13      | 2000   | 78                  | 46       | 11                   | 0.0442                | 41      | 200        | 41.5 | 15   |
|     |                 | 120          | 60     | 13      | 2300   | 90                  | 53       | 13                   | 0.0523                | 43      |            |      |      |
| 2   | NAH50250-SP4820 | 230          | 50     | 18      | 2000   | 130                 | 77       | 15                   | 0.0603                | 42      | 250        | 46.5 | 20   |
|     |                 | 120          | 60     | 18      | 2300   | 150                 | 88       | 18                   | 0.0724                | 45      |            |      |      |
| 3   | NAH50300-SP4820 | 230          | 50     | 22      | 2000   | 150                 | 88       | 15                   | 0.0603                | 42      | 300        | 46.5 | 20   |
|     |                 | 120          | 60     | 22      | 2300   | 170                 | 100      | 18                   | 0.0724                | 45      |            |      |      |