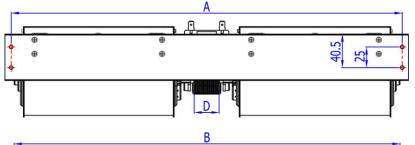

# Cross Flow Blowers NAR65D Series

## Brief Introduction:

Wheel: Aluminum Alloy, 2 pcs Insulation System: Class E, B, F or H As Request

Housing: Galvanized Sheet or E-Coating Operating Temperature: -10°C To +50°C Motor Type: Shaded Pole Motors NSP61 Series (can be others) Overheating Protection: T.P. or Z.P.

Bearing: Ball Bearing or Bronze Sleeve Electrical Connection: Flat-pin Terminal or Lead Wire

Power Supply: 100 – 240VAC As Request RoHS Compliance: As Needed

### Outline Dimensions (All dimensions in millimeters):









### Technical Performances (based on free air conditions):

|     | Specs      | Power Supply |        | Input   | Output | Max. Airflow |          | Max. Static Pressure |          | Noise   | Di  | mensions (mm) |     |    |
|-----|------------|--------------|--------|---------|--------|--------------|----------|----------------------|----------|---------|-----|---------------|-----|----|
| No. |            | Volts        | Freq'y | Power   | Speed  | Metric       | American | Metric               | American | Level   |     | ,             |     |    |
|     | Model      | (VAC)        | (Hz)   | (Watts) | (rpm)  | (m³/h)       | (CFM)    | (Pa)                 | (in H₂O) | [dB(A)] | А   | В             | ١   | Н  |
| 1   | NAR65180D- | 230          | 50     | 35      | 1500   |