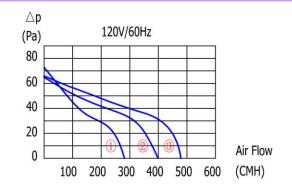

### Technical Performances (based on free air conditions):

|     | Specs      | Power Supply |        | Input   | Output | Max. Airflow |          | Max. Static Pressure |          | Noise   | Di  | mensions (mm) |     |    |
|-----|------------|--------------|--------|---------|--------|--------------|----------|----------------------|----------|---------|-----|---------------|-----|----|
| No. |            | Volts        | Freq'y | Power   | Speed  | Metric       | American | Metric               | American | Level   |     | ,             |     |    |
|     | Model      | (VAC)        | (Hz)   | (Watts) | (rpm)  | (m³/h)       | (CFM)    | (Pa)                 | (in H₂O) | [dB(A)] | А   | В             | ١   | Н  |
| 1   | NAR65180D- | 230          | 50     | 35      | 1500   | 340          | 201      | 80                   | 0.3216   | 46      | 463 | 467           | 183 | 30 |
|     | SP6130     | 120          | 60     | 30      | 1300   | 290          | 171      | 73                   | 0.2935   | 43      |     |               |     |    |
| 2   | NAR65240D- | 230          | 50     | 40      | 1300   | 480          | 284      | 75                   | 0.3015   | 42      | 583 | 594           | 244 | 35 |
|     | SP6135     | 120          | 60     | 35      | 1100   | 400          | 237      | 67                   | 0.2693   | 40      |     |               |     |    |
| 3   | NAR65300D- | 230          | 50     | 50      | 1300   | 560          | 331      | 75                   | 0.3015   | 43      | 706 | 721           | 306 | 40 |
|     | SP6140     | 120          | 60     | 43      | 1100   | 470          | 278      | 68                   | 0.2734   | 41      | 706 |               |     |    |

### **Characteristics Curves:**

Remarks: This catalog listed just some typical models. The performances as above are just for reference only. We can adjust our motor specifications according to what the customer needs. OEM & ODM are both welcome.