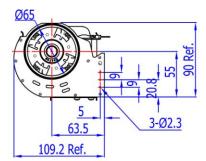

# Cross Flow Blowers NAR65D Series

## Brief Introduction:

Wheel: Aluminum Alloy, 2 pcs Insulation System: Class E, B, F or H As Request

Housing: Galvanized Sheet or E-Coating Operating Temperature: -10°C To +50°C Motor Type: Shaded Pole Motors NSP61 Series (can be others) Overheating Protection: T.P. or Z.P.

Bearing: Ball Bearing or Bronze Sleeve Electrical Connection: Flat-pin Terminal or Lead Wire

Power Supply: 100 – 240VAC As Request RoHS Compliance: As Needed

### Outline Dimensions (All dimensions in millimeters):









### Technical Performances (based on free air conditions):

|     | Specs      | Power Supply |        | Input   | Output | Max. Airflow |          | Max. Static Pressure |          | Noise   | Di  | mensions (mm) |     |    |
|-----|------------|--------------|--------|---------|--------|--------------|----------|----------------------|----------|---------|-----|---------------|-----|----|
| No. |            | Volts        | Freq'y | Power   | Speed  | Metric       | American | Metric               | American | Level   |     | ,             |     |    |
|     | Model      | (VAC)        | (Hz)   | (Watts) | (rpm)  | (m³/h)       | (CFM)    | (Pa)                 | (in H₂O) | [dB(A)] | А   | В             | ١   | Н  |
| 1   | NAR65180D- | 230          | 50     | 35      | 1500   | 340