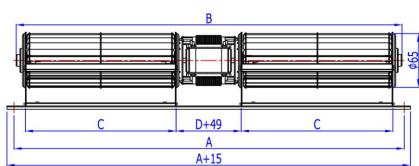

### Outline Dimensions (All dimensions in millimeters):

### Technical Performances (based on free air conditions):

|     | Specs      | Power Supply |        | Input   | Output | Max. Airflow |          | Max. Static Pressure |          | Noise   | Di  | mensions (mm) |     |    |
|-----|------------|--------------|--------|---------|--------|--------------|----------|----------------------|----------|---------|-----|---------------|-----|----|
| No. |            | Volts        | Freq'y | Power   | Speed  | Metric       | American | Metric               | American | Level   |     | ,             |     |    |
|     | Model      | (VAC)        | (Hz)   | (Watts) | (rpm)  | (m³/h)       | (CFM)    | (Pa)                 | (in H₂O) | [dB(A)] | А   | В             | ١   | Н  |
| 1   | NAR65180D- | 230          | 50     | 35      | 1500   | 340          | 201      | 80                   | 0.3216   | 46      | 463 | 467           | 183 | 30 |
|     | SP6130     | 120          | 60     | 30      | 1300   | 290          | 171      | 73                   | 0.2935   | 43      |     |               |     |    |
| 2   | NAR65240D- | 230          | 50     | 40      | 1300   | 480          | 284      | 75                   | 0.3015   | 42      | 583 | 594           | 244 | 35 |
|     | SP6135     | 120          | 60     | 35      | 1100   | 400          | 237      | 67                   | 0.2693   | 40      |     |               |     |    |
| 3   | NAR65300D- | 230          | 50     | 50      | 1300   | 560          | 331      | 75                   | 0.3015   | 43      | 706 | 721           | 306 | 40 |
|     | SP6140     | 120          | 60     | 43      | 1100   | 470          | 278      | 68                   | 0.2734   | 41      | 706 |               |     |    |