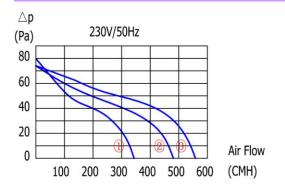

### Technical Performances (based on free air conditions):

|     | Specs      | Power Supply |        | Input   | Output | Max. Airflow |          | Max. Static Pressure |          | Noise   | Di  | mensions (mm) |     |    |
|-----|------------|--------------|--------|---------|--------|--------------|----------|----------------------|----------|---------|-----|---------------|-----|----|
| No. |            | Volts        | Freq'y | Power   | Speed  | Metric       | American | Metric               | American | Level   |     | ,             |     |    |
|     | Model      | (VAC)        | (Hz)   | (Watts) | (rpm)  | (m³/h)       | (CFM)    | (Pa)                 | (in H₂O) | [dB(A)] | А   | В             | ١   | Н  |
| 1   | NAR65180D- | 230          | 50     | 35      | 1500   | 340          | 201      | 80                   | 0.3216   | 46      | 463 | 467           | 183 | 30 |
|     | SP6130     | 120          | 60     | 30      | 1300   | 290          | 171      | 73                   | 0.2935   | 43      |     |               |     |    |
| 2   | NAR65240D- | 230          | 50     | 40      | 1300   | 480          | 284      | 75                   | 0.3015   | 42      | 583 | 594           | 244 | 35 |
|     | SP6135     | 120          | 60     | 35      | 1100   | 400          | 237      | 67                   | 0.2693   | 40      |     |               |     |    |
| 3   | NAR65300D- | 230          | 50     | 50      | 1300   | 560          | 331      | 75                   | 0.3015   | 43      | 706 | 721           | 306 | 40 |
|     | SP6140     | 120          | 60     | 43      | 1100   | 470          | 278      | 68                   | 0.2734   | 41      | 706 |               |     |    |

### **Characteristics Curves:**

Remarks: This catalog listed just some typical models. The performances as above are just for reference only. We can adjust our motor specifications according to what the customer needs. OEM & ODM are both welcome.