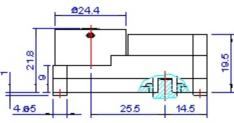

#### Outline Drawing

4@28

m

## ۲ $\oplus$ Ð Ð 48 53

**Ø**32

Ø7.5

Gear Reduction Ratio can be 1:1960, 1:2000, 1:2560, etc.