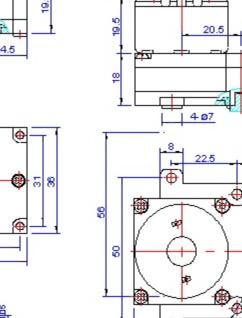

#### Outline Drawing

4@28

m

## ۲ $\oplus$ Ð Ð 48 53

**Ø**32

Ø7.5

Gear Reduction Ratio can be 1:1960, 1:2000, 1:2560, etc.