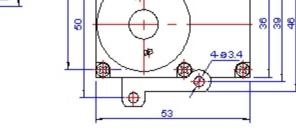

#### Outline Drawing

4@28

m

## ۲ $\oplus$ Ð Ð 48 53

**Ø**32

Ø7.5

Gear Reduction Ratio can be 1:1960, 1:2000, 1:2560, etc.