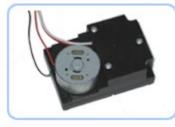

# Spur Geared DC Motor **36GW**

16

17.5

#### Brief Introduction

This is a series of motors based on the rectangle shape enclosed gearbox. Gearbox thickness is not changeable. Motor can be any type but most popular motors are those that the diameter is approx. 32mm. Gearbox spindle has a key-way for fixing a rotating subject. Switch, cam are equipped inside of the gearbox All the gears are metal and hardened for rusty-proof.