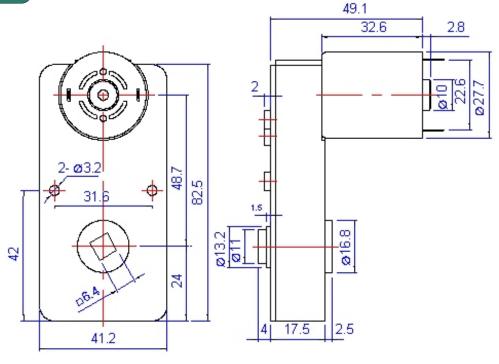

# Spur Geared DC Motor



## Brief Introduction

This is a series of motors based on the rectangle shape enclosed gearbox with mounting holes distance to be 31.6mm. Gearbox thickness is not changeable. Motor can be any type but most popular motors are those that the diameter is approx. 28mm. Gearbox spindle has a key-way for fixing a rotating subject.

## Main Application

Automatic window curtain, Sunshade, etc.

### Outline Drawing



Gear Reduction Ratio is 1:252



### Specifications

| Serial<br>No. | MODEL     | Rated   | No Load |         | At Rated Torque |        |         |        | Max. Torque |
|---------------|-----------|---------|---------|---------|-----------------|--------|---------|--------|-------------|
|               |           | Voltage | Speed   | Current | Speed           | Torque | Current | Output | Permitted   |
|               |           | v       | rpm     | mA      | rpm             | Kgcm   | mA      | mW     | Kgcm        |
| 42GF360       | 14295-252 | 12      | 23      | 140     | 21              | *5.0   | 250     | 1      | - 30        |
|               | 2650-252  | 12      | 52      | 310     | 46              | *18.0  | 1300    | 8.5    |             |

Remarks: The above specifications are just for some typic