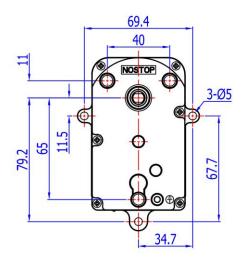

# **GB9573 & GB9860 Series**

Beside the GB9760 gearbox, we have also developed 2 other types. Please see the detailed information as following:





### GB9573

### **Outline Dimensions:**







### GB9860

## **Outline Dimensions:**







### Performances (tested under room temperature):

| Motor Model  | Gearbox | Reduction | Voltage | Freq'y | Power (in) | Speed | Torque  | - Gear Materials      |
|--------------|---------|-----------|---------|--------|------------|-------|---------|-----------------------|
|              | Model   | Ratio     | (VAC)   | (Hz)   | (Watts)    | (rpm) | (Kg.cm) |                       |
| NSP6340V115B | GB9573  | 1:75      | 115     | 60     | 60         | 50    | 23      | Sintered Powder Metal |
| NSP6320V230A | GB9860  | 1:55      | 230     | 50     | 20         | 56    | 11      | Sintered Powder Metal |

#### Remarks:

This catalog listed just some typical models of some typical reduction ratios. The performances can be adjusted according to needs. OEM & ODM are both welcome.