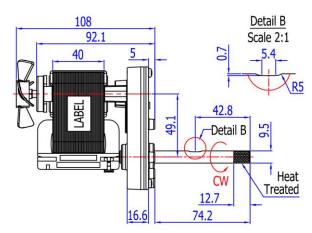

# **GB9573 & GB9860 Series**

Beside the GB9760 gearbox, we have also developed 2 other types. Please see the detailed information as following:





### GB9573

### **Outline Dimensions:**







### GB9860

## **Outline Dimensions:**







### Performances (tested under room temperature):

| Motor Model  | Gearbox | Reduction | Voltage | Freq'y | Power (in) | Speed | Torque  | - Gear Materials      |
|--------------|---------|-----------|---------|--------|------------|-------|---------|-----------------------|
|              | Model   | Ratio     | (VAC)   | (Hz)   | (Watts)    | (rpm) | (Kg.cm) |                       |
| NSP6340V115B | GB9573  | 1:75      | 115     | 60     | 60         | 50    | 23      | Sintered Powder Metal |
| NSP6320V230A | GB9860  | 1:55      | 230     | 50     | 20         | 56    | 11      | Sintered Powder Metal |

#### Remarks:

This catalog listed just some typical models of some typical reduction ratios. The performances can be adjusted accord