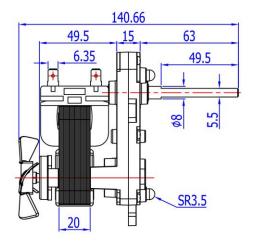

# **GB9573 & GB9860 Series**

Beside the GB9760 gearbox, we have also developed 2 other types. Please see the detailed information as following:





### GB9573

### **Outline Dimensions:**







### GB9860

## **Outline Dimensions:**







### Performances (tested under room temperature):

| Motor Model  | Gearbox | Reduction | Voltage | Freq'y | Power (in) | Speed | Torque  | - Gear Materials      |
|--------------|---------|-----------|---------|--------|------------|-------|---------|-----------------------|
|              | Model   | Ratio     | (VAC)   | (Hz)   | (Watts)    | (rpm) | (Kg.cm) |                       |
| NSP6340V115B | GB9573  | 1:75      | 115     | 60     | 60         | 50    | 23      | Sintered Powder Metal |
| NSP6320V230A | GB9860  | 1:55      | 230     | 50     | 20         | 56    | 11      | Sintered Powder Metal |

#### Remarks:

This catalog listed just some typical models of some typical reduction ratios. The performances can be adjusted according to needs. OEM & ODM are both welcome.