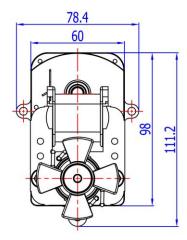

# **GB9573 & GB9860 Series**

Beside the GB9760 gearbox, we have also developed 2 other types. Please see the detailed information as following:





### GB9573

### **Outline Dimensions:**







### GB9860

## **Outline Dimensions:**







### Performances (tested under room temperature):

| Motor Model  | Gearbox | Reduction | Voltage | Freq'y | Power (in) | Speed | Torque  | - Gear Materials      |
|--------------|---------|-----------|---------|--------|------------|-------|---------|-----------------------|
|              | Model   | Ratio     | (VAC)   | (Hz)   | (Watts)    | (rpm) | (Kg.cm) |                       |
| NSP6340V115B | GB9573  | 1:75      | 115     | 60     | 60         | 50    | 23      | Sintered Powder Metal |
| NSP6320V230A | GB9860  | 1:55      | 230     | 50     | 20         | 56    | 11      | Sintered Powder Metal |

#### Remarks:

This catalog listed just some typical models of some typical reduction ratios. The performances can be adjusted according to needs. OEM & ODM are both welcome.