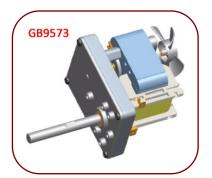

# **GB9573 & GB9860 Series**

Beside the GB9760 gearbox, we have also developed 2 other types. Please see the detailed information as following:





### GB9573

### **Outline Dimensions:**







### GB9860

## **Outline Dimensions:**







### Performances (tested under room temperature):

| Motor Model  | Gearbox | Reduction | Voltage | Freq'y | Power (in) | Speed | Torque  | - Gear Materials      |
|--------------|---------|-----------|---------|--------|------------|-------|---------|-----------------------|
|              | Model   | Ratio     | (VAC)   | (Hz)   | (Watts)    | (rpm) | (Kg.cm) |                       |
| NSP6340V115B | GB9573  | 1:75      | 115     | 60     | 60         | 50    | 23      | Sintered Powder Metal |
| NSP6320V230A | GB9860  | 1:55      | 230     | 50     | 20         | 56    | 11      | Sintered Powder Metal |

#### Remarks:

This catalog listed just some typical models of some typical reduction