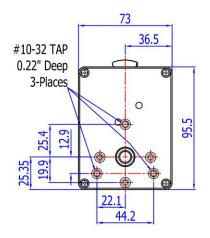

# **GB9573 & GB9860 Series**

Beside the GB9760 gearbox, we have also developed 2 other types. Please see the detailed information as following:





### GB9573

### **Outline Dimensions:**







### GB9860

## **Outline Dimensions:**







### Performances (tested under room temperature):

| Motor Model  | Gearbox | Reduction | Voltage | Freq'y | Power (in) | Speed | Torque  | - Gear Materials      |
|--------------|---------|-----------|---------|--------|------------|-------|---------|-----------------------|
|              | Model   | Ratio     | (VAC)   | (Hz)   | (Watts)    | (rpm) | (Kg.cm) |                       |
| NSP6340V115B | GB9573  | 1:75      | 115     | 60     | 60         | 50    | 23      | Sintered Powder Metal |
| NSP6320V230A | GB9860  | 1:55      | 230     | 50     | 20         | 56    | 11      | Sintered Powder Metal |

#### Remarks:

This catalog listed just some typical models of some typical reduction ratios. The performances can be adjusted acco