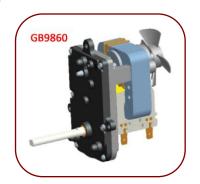

# **GB9573 & GB9860 Series**

Beside the GB9760 gearbox, we have also developed 2 other types. Please see the detailed information as following:





### GB9573

### **Outline Dimensions:**







### GB9860

## **Outline Dimensions:**







### Performances (tested under room temperature):

| Motor Model  | Gearbox | Reduction | Voltage | Freq'y | Power (in) | Speed | Torque  | - Gear Materials      |
|--------------|---------|-----------|---------|--------|------------|-------|---------|-----------------------|
|              | Model   | Ratio     | (VAC)   | (Hz)   | (Watts)    | (rpm) | (Kg.cm) |                       |
| NSP6340V115B | GB9573  | 1:75      | 115     | 60     | 60         | 50    | 23      | Sintered Powder Metal |
| NSP6320V230A | GB9860  | 1:55      | 230     | 50     | 20         | 56    | 11      | Sintered Powder Metal |

#### Remarks:

This catalog listed just some typical models of some typical reduction ra