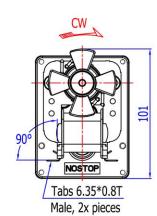

# **GB9573 & GB9860 Series**

Beside the GB9760 gearbox, we have also developed 2 other types. Please see the detailed information as following:





### GB9573

### **Outline Dimensions:**







### GB9860

## **Outline Dimensions:**







### Performances (tested under room temperature):

| Motor Model  | Gearbox | Reduction | Voltage | Freq'y | Power (in) | Speed | Torque  | - Gear Materials      |
|--------------|---------|-----------|---------|--------|------------|-------|---------|-----------------------|
|              | Model   | Ratio     | (VAC)   | (Hz)   | (Watts)    | (rpm) | (Kg.cm) |                       |
| NSP6340V115B | GB9573  | 1:75      | 115     | 60     | 60         | 50    | 23      | Sintered Powder Metal |
| NSP6320V230A | GB9860  | 1:55      | 230     | 50     | 20         | 56    | 11      | Sintered Powder Metal |

#### Remarks:

This catalog listed just some typical models of some typical reduction ratios. The performances can be adjusted accordin